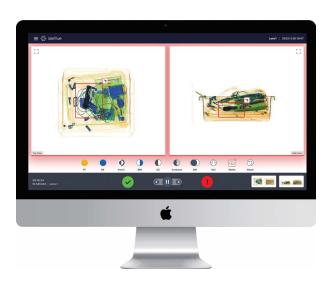

#### **Automated Prohibited Items Detection**

SeeTrue's cutting-edge APIDS (Automated Prohibited Items Detection Software) is available today as an operator-assist solution and will soon enable image-on-alarm operation following regulatory approvals. Highlighting suspicious objects on-screen, it offers crucial support for security officers, streamlining decision-making processes. This innovation significantly boosts operational efficiency and throughput amid severe staff shortages and rising passenger volumes. It optimizes resource utilization, ensuring airports maintain high-security standards while accommodating growing demand.

Our solution is implemented in airports worldwide, intercepting 1.5 million prohibited items from boarding planes.