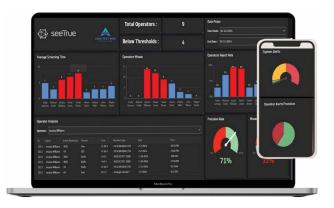

# **Comprehensive Checkpoint Solutions**

SeeTrue offers a suite of applications for checkpoint environments alongside its detection software, including a process analytics dashboard for remote supervision and debriefing, officer performance monitoring, and a centralized threat management system.

These complementary solutions further enhance the efficiency and effectiveness of airport security operations, offering a holistic approach to addressing the evolving challenges in the aviation industry.