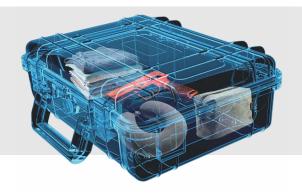

# Pioneering Artificial Intelligence-based Threat Detection

SeeTrue's Al-based threat detection software delivers accurate and reliable real-time detection of prohibited items, including guns, knives, liquids, electronics, and other restricted items across various baggage and parcel types.

With high detection probability and low reject rates, SeeTrue boosts efficiency and throughput. By reducing the risk of human error, it provides invaluable support to operators, regardless of their experience level, creating consistently high detection rates, a new standard in the realm of security operations.